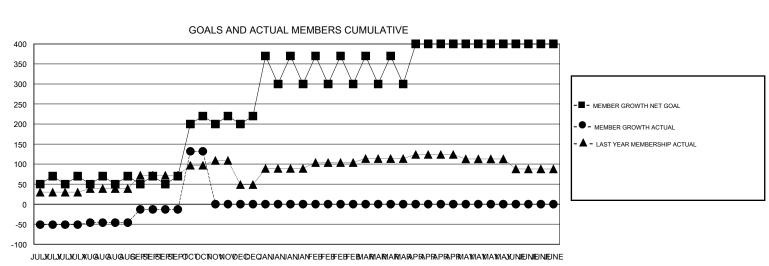

## District 404 A2

Results as of: 10/31/2019

| GMT:                  |               | L         | OCATION NIGERIA |                       |                           |                         | GMT CA                                             |  |
|-----------------------|---------------|-----------|-----------------|-----------------------|---------------------------|-------------------------|----------------------------------------------------|--|
| Clubs                 |               |           |                 | Members               |                           |                         |                                                    |  |
| RESULTS FOR 2019-2020 |               |           |                 | RESULTS FOR 2019-2020 |                           |                         |                                                    |  |
| QUARTER               | NEW CLUB GOAL | NEW CLUBS | DROPPED CLUBS   | QUARTER               | MEMBER GROWTH NET<br>GOAL | MEMBER GROWTH<br>ACTUAL | DROPPED<br>MEMBERS ACTUAL<br>(including transfers) |  |
| JULY/AUG/SEPT         | 2             | 0         | 4               | JULY/AUG/SEPT         | 60                        | 252                     | 300                                                |  |
| OCT/NOV/DEC           | 3             | 6         | 0               | OCT/NOV/DEC           | 150                       | 296                     | 4                                                  |  |
| JAN/FEB/MAR           | 3             | 0         | 0               | JAN/FEB/MAR           | 125                       | 0                       | 0                                                  |  |
| APR/MAY/JUNE          | 1             | 0         | 0               | APR/MAY/JUNE          | 65                        | 0                       | 0                                                  |  |