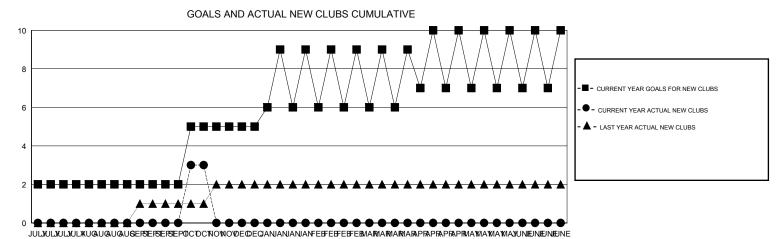

## District 404 A2

Results as of: 10/31/2019

| GMT:                  |               | L         | OCATION NIGERIA |                       |                           |                         | GMT CA                                             |  |
|-----------------------|---------------|-----------|-----------------|-----------------------|---------------------------|-------------------------|----------------------------------------------------|--|
| Clubs                 |               |           |                 | Members               |                           |                         |                                                    |  |
| RESULTS FOR 2019-2020 |               |           |                 | RESULTS FOR 2019-2020 |                           |                         |                                                    |  |
| QUARTER               | NEW CLUB GOAL | NEW CLUBS | DROPPED CLUBS   | QUARTER               | MEMBER GROWTH NET<br>GOAL | MEMBER GROWTH<br>ACTUAL | DROPPED<br>MEMBERS ACTUAL<br>(including transfers) |  |
| JULY/AUG/SEPT         | 2             | 0         | 4               | JULY/AUG/SEPT         | 60                        | 252                     | 300                                                |  |
| OCT/NOV/DEC           | 3             | 6         | 0               | OCT/NOV/DEC           | 150                       | 296                     | 4                                                  |  |
| JAN/FEB/MAR           | 3             | 0         | 0               | JAN/FEB/MAR           | 125                       | 0                       | 0                                                  |  |
| APR/MAY/JUNE          | 1             | 0         | 0               | APR/MAY/JUNE          | 65                        | 0                       | 0                                                  |  |